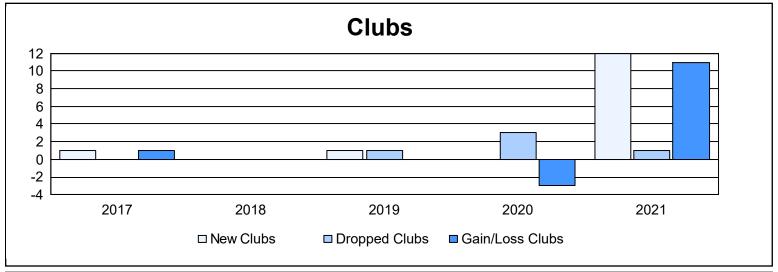

District P As of June 2021 Cumulative

| Year      | New<br>Clubs | Dropped<br>Clubs | Gain/<br>Loss<br>Clubs | New<br>Members | Charter<br>Members | Reinstate<br>Members | Transfer<br>Members | Total<br>Member<br>Added | Total<br>Members<br>Dropped | Gain/<br>Loss<br>Members |
|-----------|--------------|------------------|------------------------|----------------|--------------------|----------------------|---------------------|--------------------------|-----------------------------|--------------------------|
| 2016-2017 | 1            | 0                | 1                      | 11             | 29                 | 8                    | 0                   | 48                       | 21                          | 27                       |
| 2017-2018 | 0            | 0                | 0                      | 3              | 22                 | 2                    | 0                   | 27                       | 40                          | -13                      |
| 2018-2019 | 1            | 1                | 0                      | 4              | 22                 | 0                    | 0                   | 26                       | 22                          | 4                        |
| 2019-2020 | 0            | 3                | -3                     | 0              | 0                  | 0                    | 0                   | 0                        | 70                          | -70                      |
| 2020-2021 | 12           | 1                | 11                     | 22             | 336                | 54                   | 0                   | 412                      | 27                          | 385                      |
| Average   | 3            | 1                | 2                      | 8              | 82                 | 13                   | 0                   | 103                      | 36                          | 67                       |